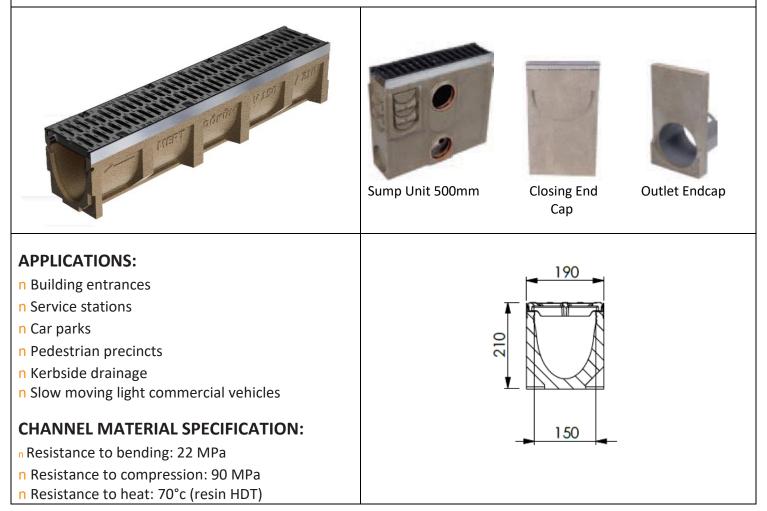

## **D400** Ductile Iron Grating

The polymer concrete drainage channel is a genuine all-round talent. Thanks to its high-strength steel edge and the longitudinal fixation lugs of the gratings, the drainage system is suitable for practically every application.

For use on industrial areas, Commercial Developments, Retail developments, Footpath drainage, Petrol Forecourt, Residential developments, Schools etc. Loading class up to D400 Clear width 150mm Edge made of 4 mm galvanised steel 110mm Knockout Bottom Outlet Grating Locked in position with 4no Bolts per 500mm

| Product Code                 | Length(mm) | Internal<br>Width(mm) | External<br>Width | Internal<br>Height | External Height |
|------------------------------|------------|-----------------------|-------------------|--------------------|-----------------|
| Slotted 8mm AntiHeel Grating |            |                       |                   |                    |                 |
| MH-DC-D-V150.00              | 1000       | 150                   | 190               | 180                | 210             |